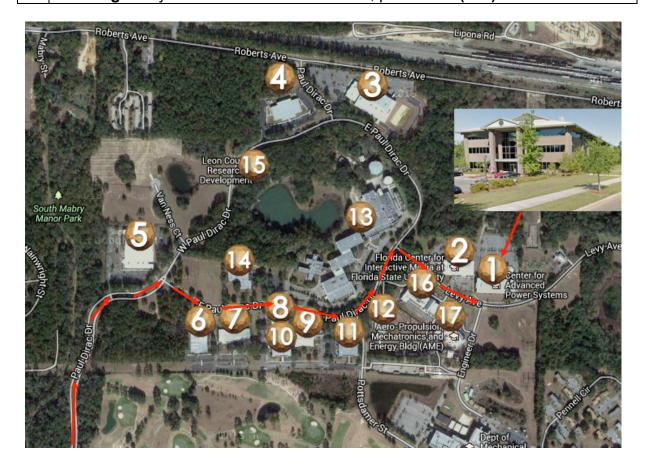

| 1. | From the Tallahassee Regional Airport, turn right (east) on Capital Circle                                           |
|----|----------------------------------------------------------------------------------------------------------------------|
|    | SW/FL-263 S.                                                                                                         |
| 2. | Drive <b>0.4 miles</b> on <b>Capital Circle SW/FL-263 S</b> , then take the <b>1<sup>st</sup> left</b> onto <b>S</b> |
|    | Lake Bradford Rd.                                                                                                    |
| 3. | Drive 1.3 miles on S Lake Bradford Rd, then turn left onto W Orange Ave.                                             |
| 4. | Drive ~0.7 miles on W Orange Ave, then turn right (north) onto Paul Dirac Dr.                                        |
| 5. | Drive ~0.9 miles on Paul Dirac Dr. and take your first right onto E Paul Dirac                                       |
|    | Dr.                                                                                                                  |
| 6. | Drive ~0.4 miles on E Paul Dirac Dr. and turn right onto Levy Ave. Turn at the                                       |
|    | second entrance on your left into the visitor parking lot. If the visitor lot is full,                               |
|    | additional parking is behind Research Building A. COAPS is on the <b>2<sup>nd</sup> floor</b> of                     |
|    | Building A. If you need additional directions, please call (850) 644-4581.                                           |