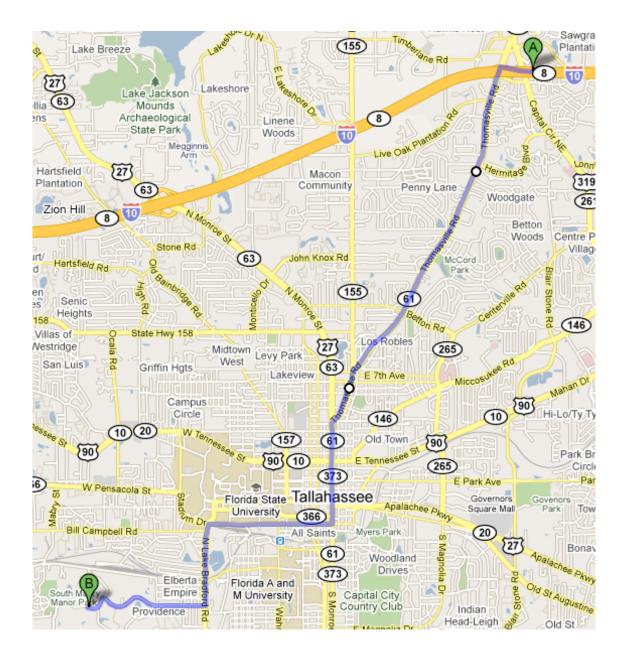

Driving Directions from Westbound Interstate 10 to the Florida State University Center for Ocean-Atmospheric Prediction Studies (COAPS):

Approximately 8.6 miles / 21 minutes driving time.

| A. Starting Address<br>(Westbound Interstate 10): | B. Ending Address<br>(COAPS): |
|---------------------------------------------------|-------------------------------|
| The intersection of:                              | 2000 Levy Avenue              |
| Interstate 10 & Thomasville Road                  | Building A, Suite 292         |
| (I-10 Exit 203)                                   | Tallahassee, FL 32310         |
| Tallahassee, FL                                   | (850) 644-4581                |

| 1. | From westbound Interstate 10 (I-10 W), take Exit 203 toward Thomasville Rd.                      |
|----|--------------------------------------------------------------------------------------------------|
| 2. | Turn left (southwest) onto Thomasville Rd/SR 61.                                                 |
| 3. | Drive 4.1 miles on Thomasville Rd, then turn left (south) onto Monroe St.                        |
| 4. | Drive 1.0 miles on Monroe St. Shortly after passing the Florida Capitol                          |
|    | buildings on your right, turn <b>right</b> onto Gaines St.                                       |
| 5. | Continue on Gaines St for 1.3 miles. You will see FSU's Campbell Stadium                         |
|    | ahead and to your right. Before you reach the stadium, turn left at N Lake                       |
|    | Bradford Rd.                                                                                     |
| 6. | Continue on N Lake Bradford Rd for 0.8 miles. After you pass under the                           |
|    | railroad bridge, turn <b>right</b> at the 2 <sup>nd</sup> traffic light onto <b>Levy Ave</b> .   |
| 7. | Drive west on Levy Ave for 1.1 miles.                                                            |
| 8. |                                                                                                  |
|    | additional parking is behind Research Building A. COAPS is on the <b>2<sup>nd</sup> floor</b> of |
|    | Building A. If you need additional directions, please call (850) 644-4581.                       |