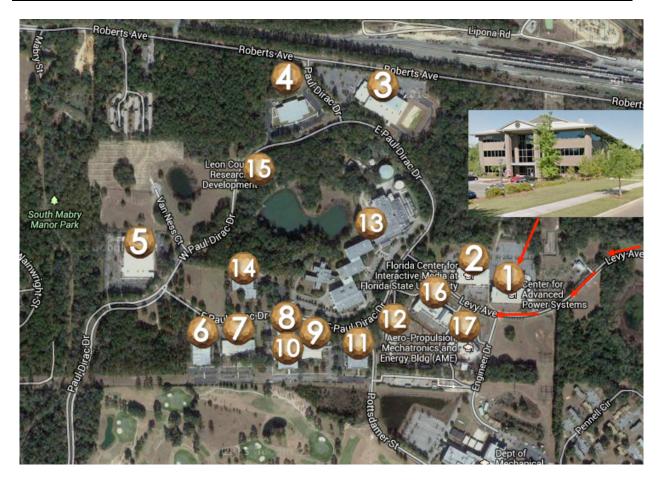

| 1. | From westbound Interstate 10 (I-10 W), take Exit 203 toward Thomasville Rd.                      |
|----|--------------------------------------------------------------------------------------------------|
| 2. | Turn left (southwest) onto Thomasville Rd/SR 61.                                                 |
| 3. | Drive 4.1 miles on Thomasville Rd, then turn left (south) onto Monroe St.                        |
| 4. | Drive 1.0 miles on Monroe St. Shortly after passing the Florida Capitol                          |
|    | buildings on your right, turn <b>right</b> onto Gaines St.                                       |
| 5. | Continue on Gaines St for 1.3 miles. You will see FSU's Campbell Stadium                         |
|    | ahead and to your right. Before you reach the stadium, turn left at N Lake                       |
|    | Bradford Rd.                                                                                     |
| 6. | Continue on N Lake Bradford Rd for 0.8 miles. After you pass under the                           |
|    | railroad bridge, turn <b>right</b> at the 2 <sup>nd</sup> traffic light onto <b>Levy Ave</b> .   |
| 7. | Drive west on Levy Ave for 1.1 miles.                                                            |
| 8. |                                                                                                  |
|    | additional parking is behind Research Building A. COAPS is on the <b>2<sup>nd</sup> floor</b> of |
|    | Building A. If you need additional directions, please call (850) 644-4581.                       |